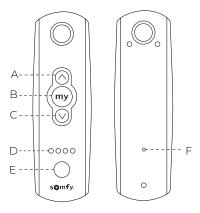

## **Connections & Indicators**

|   | Element            | Function                                   |
|---|--------------------|--------------------------------------------|
| А | Up Button          | Up Directional Button                      |
| В | "MY" button        | "MY" favorite position or STOP button      |
| С | Down button        | Down Directional button                    |
| D | LED indicators     | Illuminates to confirm signal transmission |
| Е | Selection button   | Select Channel to operate                  |
| F | Programming Button | Pair this remote to shade(s)               |