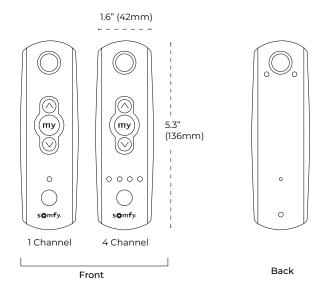

#### Telis RTS Remotes Specifications

For illustration purposes only

#### **Dimensions**

Pure Model

5.3"L x 1.6"W x .8"H (134mm x 41mm x 21 mm)

Lounge, Silver, Patio models

(145mm x 49mm x 22 mm)