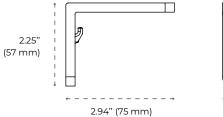

# **DÉCORA CEILING BRACKETS**

v 1.1 | Aug 31 2020

# Solo / Pro 2 Mounting Brackets

#### **Features**

- The Solo/Pro 2 Décora Ceiling Brackets is made up of two custom mounting brackets which can be secured to ceiling structural supports and provide a finished look.
- The brackets can accommodate any size Solo/ Pro 2 screen.

# Color

Custom powder coat to match the cassette

# Max. Load Per bracket

50 lbs

#### **Materials**

Aluminum and Steel Hardware

#### **Screen Mount**

- No.10 screws provided for attaching to ceiling structural supports
- Custom brackets hook into and is secured to any size Solo/Pro 2 cassette







## Décora Ceiling Brackets Specifications

For illustration purposes only

## **Dimensions**

2.5" L x 2.94" D x 2.25" H (64mm x 75 mm x 57 mm)

# Parts in the Box

(2) Décora Ceiling Brackets, (4) No.10 flat-head screws, 3/32" and 5/64" hex keys