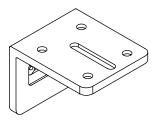

#### **Features**

- The Solo/Pro 2 Décora Ceiling Brackets is made up of two custom mounting brackets which can be secured to ceiling structural supports and provide a finished look.
- The brackets can accommodate any size Solo/ Pro 2 screen.

#### **Screen Mount**

- No.10 screws provided for attaching to ceiling structural supports
- Custom brackets hook into and is secured to any size Solo/Pro 2 cassette