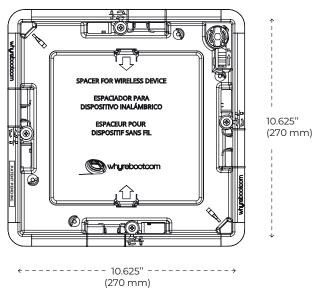

# Flush Mount Kit Specifications

For illustration purposes only

# **Dimensions (cutout)**

10.625" W x 10.625" H (270mm x 270mm)