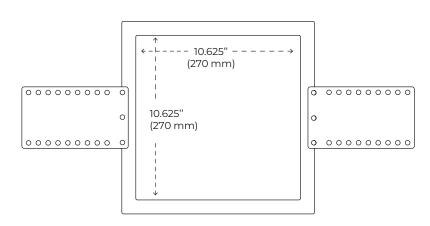

# Flush Mount Kit Specifications

For illustration purposes only

# **Dimensions (cutout)**

10.625" W x 10.625" H (270mm x 270mm)