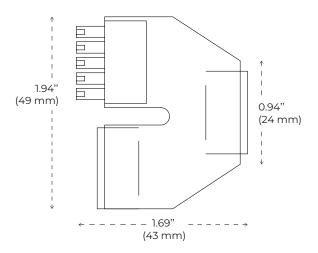

#### **Duocoup Specifications**

For illustration purposes only

## **Dimensions**

L 1.94"x W 1.69" X H 0.94" (49mm x 43mm x 24mm)