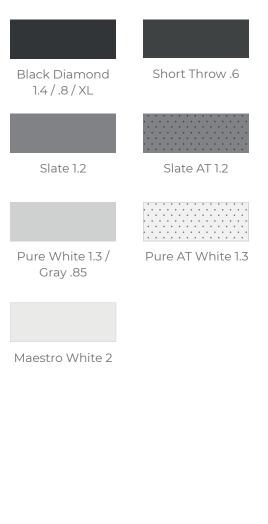

0



#### Optional LED Backlighting

and the states

13



CONTRACTOR OF

Advanced Materials



512.832.6939 | sales@screeninnovations.com



## Frame

- Aluminum extrusion with 0.5" (13mm) Velvet wrapped bezel
- Built in LED channel for optional backlighting



# Mounting

Wall | Flown

## Installation

Ships unassembled requiring some assembly

# **Aspect Ratios**

16:9 | 2.35:1 Contact our Sales team for custom aspect ratios

# Size

Max: 220" (5588mm) in 16:9

Max: 250" (6350 mm) in 2.35:1

Available in 1" increments. All sizes are measured diagonally. Some materials may be limited in size. All dimensions are listed as seamless.

#### Accessories

- Backlight IP
- IR Backlight
- Zero Edge Flying Kit

#### Materials