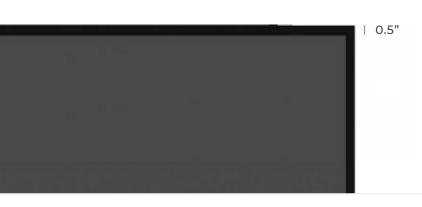

## Frame

- Aluminum extrusion with 0.5" (13mm) Velvet wrapped bezel
- Built in LED channel for optional backlighting