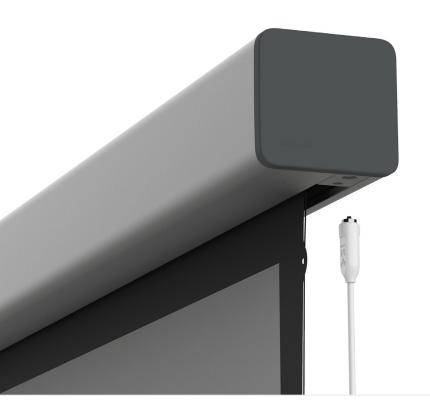

# wireless

Solo is completely wireless thanks to the intelligent lithium-powered motor contained within its clear anodized effect cassette. When charging becomes necessary, simply click our magnetic cable into Solo's charging port.

### motor

Lithium Rechargeable RTS (RF)

#### **color** Clear Anodized Effect Cassette