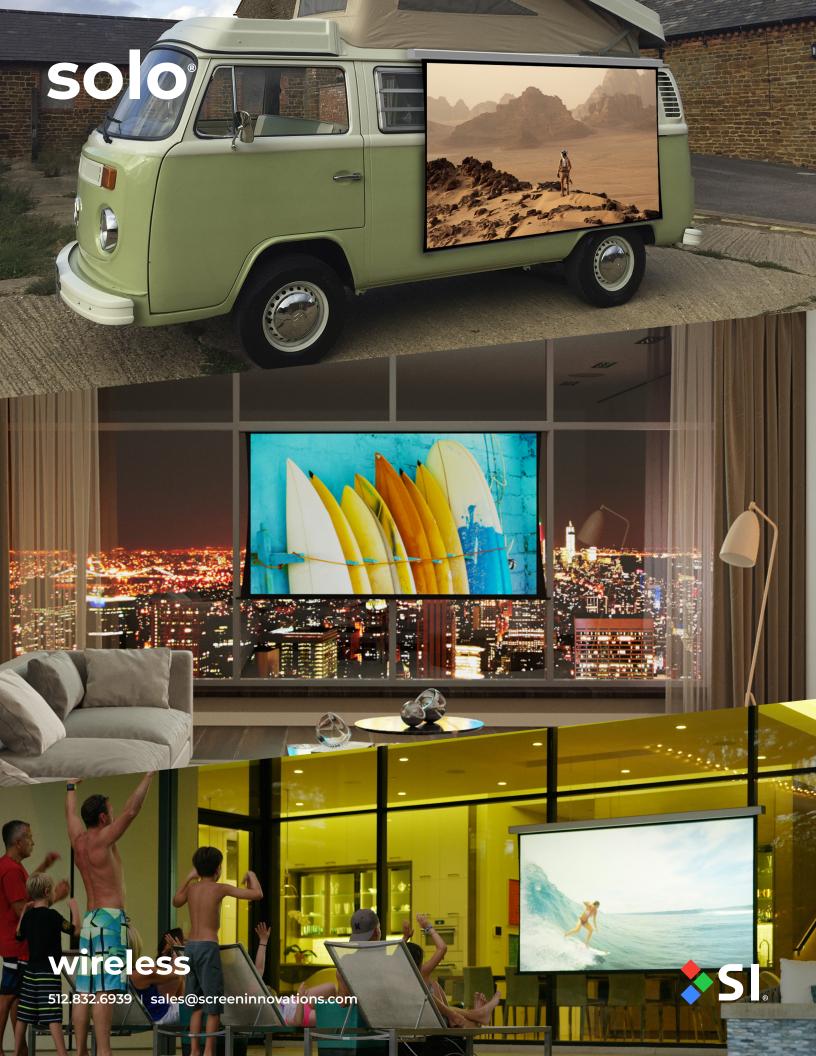

# wireless

Solo is completely wireless thanks to the intelligent lithium-powered motor contained within its clear anodized effect cassette. When charging becomes necessary, simply click our magnetic cable into Solo's charging port.

## size

Max: 100" (2540mm) in 16:9

Max: 100" (2540mm) in 16:10

Available in 1" increments. All sizes are measured diagonally. Some materials may be limited in size. All dimensions are listed as seamless.

## aspect ratios

16:9 | 16:10

### accessories

- Standard Accessories:
  (2) Sets of Quick Release Brackets / (1) SOLO Remote / (1) Charging Cable
- Optional Accessories: Quick Release Bracket / Universal Locking Bracket / Solo Connect / Solo Remote / Charging Cable / MyLink / Solo Flown Kit / Ceiling Bracket