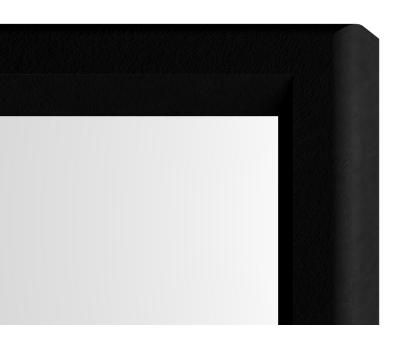

#### Frame

- 3.5" aluminum extrusion hand wrapped in velvet
- Available in curved configuration

**Aspect Ratios** 

16:9 | 16:10 | 2.35:1