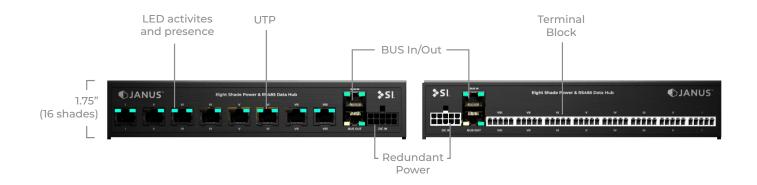

Ultra-high Density 8 Shades or Screens Power and Control Hub

## Features

- Ultra High-density enclosure(32 shades in 2 RU)
- Available in non-plenum and plenum rated enclosures suitable for in-wall, riser, and general spaces
- Redundant Power Options (DC locking connectors)
- Completely solid state, no moving parts
- PnP compatible with any wire type via UTP / Terminal and UTP Spike to extend cabling runs
- $\cdot$  Infinitely scalable infrastructure via BUS IN/ OUT
- Up to 100 SDN Power Units with built in BUS power supply
- 100+ Mounting Configurations

## Size

8.5" (216) L x 6.09" (155) W x 1.69" (43) H

1RU/Half Rack compatible

## Installation

- Supports virtually any mounting configurations with 6 Universal symmetrical mounting points
- Ships with all supporting mounting hardware incl. Din Rail and Rack Rail.