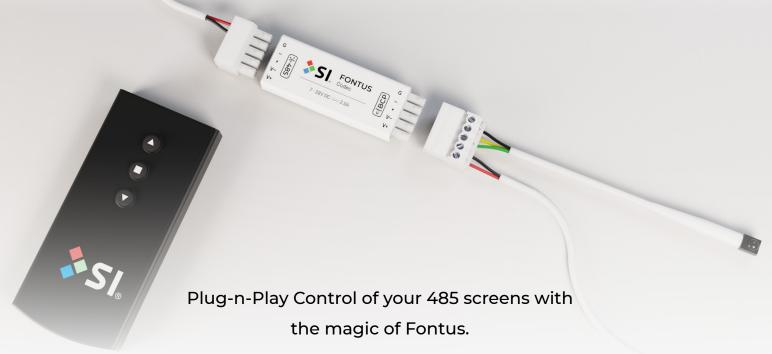

# **Fontus - Screen Control**

IR, 12v Trigger & Dry Contact Control

#### **Features**

- · No Programming needed
- · Plug-n-Play
- Full 2-way 485 Control (with additional codec)
- 12v trigger for use with projectors
- · Dry Contacts for use with any control systems
- IR input for use with included IR Receiver & Remote
- Phantom power only available when used with the correct cabling. (Please contact SI for help or to see if you have the correct cabling)
- Low Voltage Power Input Fontus can receive power via any 7v - 28v DC power
- · Connectors are compatible with all 485 screens
- · Available in White (default) and Black (via SI rip cord)

### In The Box (# 201477)

1 Fontus Codec

1 IR Receiver, 1 Power Supply & 1 Remote

All Fontus come with their corresponding mating connectors in both black and white.