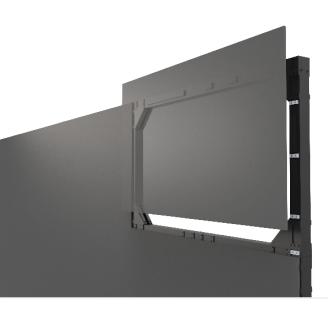

# Simple Installation

Each panel is designed with an attachment system that utilizes neodymium magnets to securely "snap" panels into place.

#### Frame

- Aluminum structure with hard panel attachment assembled on-site
- · The outer frame has a 1" bezel