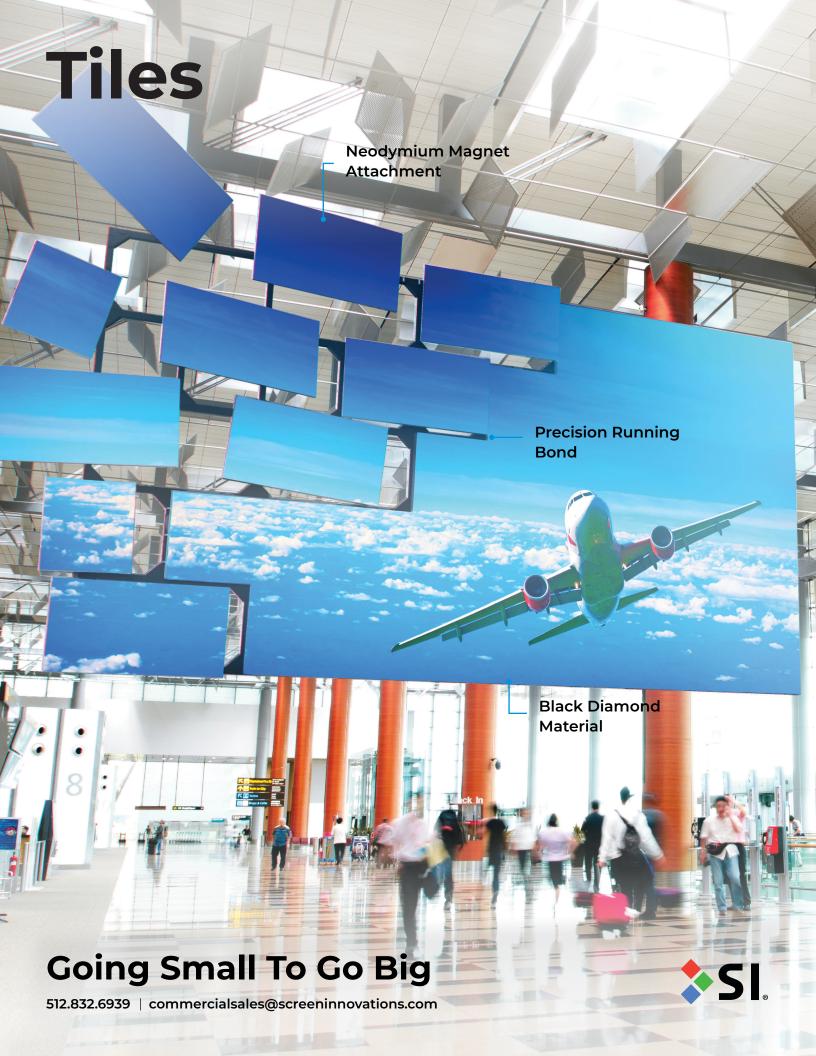

## **Precision Running Bond**

Its an LED wall alternative. A computer controlled cutting system capable of extremely exact specifications combined with a running bond pattern ensures premium quality.

# Simple Installation

Each panel is designed with an attachment system that utilizes neodymium magnets to securely "snap" panels into place.

#### Material

Black Diamond 1.4