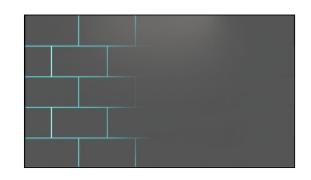

## **Precision Running Bond**

Its an LED wall alternative. A computer controlled cutting system capable of extremely exact specifications combined with a running bond pattern ensures premium quality.

## Installation | Adjustment

- · Frame is assembled on-site
- Panels ("tiles") are rigid and attached onsite in a running-bond pattern and will be either 3x3, 4x4, 5x5 or 6x6 configurations