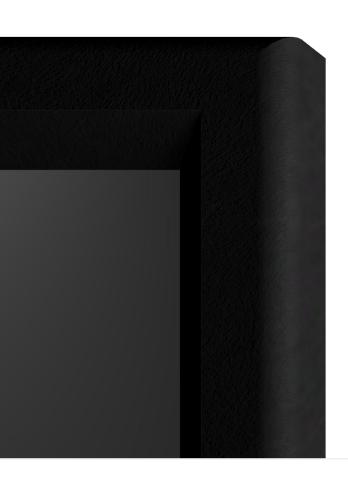

# **Classic Style**

Our 5 Series Fixed frames, which start life as a 3.5" aluminum extrusion, are built entirely by hand, including the hand wrapped fine velvet material.

### Frame

- $\cdot$  3.5" aluminum extrusion hand wrapped in velvet
- · Available in curved configuration