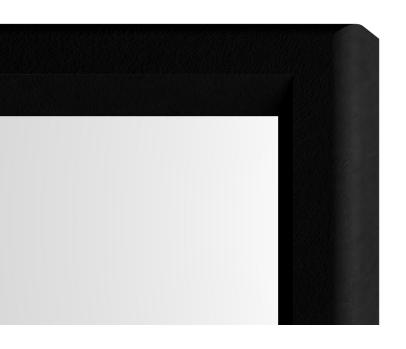

#### Frame

- · 3.5" aluminum extrusion hand wrapped in velvet
- · Available in curved configuration